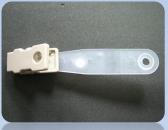

#### Badge Clip 識別證夾

Jos Martin

SG-17

SG-18A (25mm\*11mm) (STRAP: 33mm)

SG-188 (25мм\*11мм) (STRAP: 60мм)

SG-19 (25MM\*11MM)

SG-19A (25MM\*11MM) (STRAP: 35MM)

SG-19C (25MM\*11MM) (STRAP: 60MM)