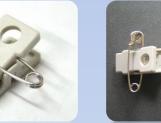

SG-05 (ADHESIVE) (19MM\*12MM) (PIN: 30MM)

#### Badge Clip 識別證夾

SG-05A (ADHESIVE) (19мм\*12мм) (рім: З0мм)

SG-06C

SG-06 (28мм\*7мм) (PIN:30мм)

SG-07A (ADHESIVE) (30mm\*5mm) (pin 30mm)

SG-06A (ADHESIVE)

SG-06B(ADHESIVE)

A Real Providence of the second secon