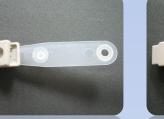

# Badge Clip 識別證灰

SG-10A (20MM\*11MM)

SG-11 (19мм\*6мм)

SG-11D (PLATE:50MM\*21MM)

SG-118 (PLASTIC:19MM\*8MM)

SG-12 (19MM\*7MM)

SG-13 (41мм\*9мм)

SG-14 (31мм\*7мм)