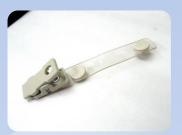

#### Badge Clip 識別證夾

Jos Martin

SG-17

SG-18A (25mm\*11mm) (STRAP: 33mm)

SG-188 (25мм\*11мм) (STRAP: 60мм)

SG-19 (25MM\*11MM)

SG-19A (25MM\*11MM) (STRAP: 35MM)

SG-19C (25MM\*11MM) (STRAP: 60MM)